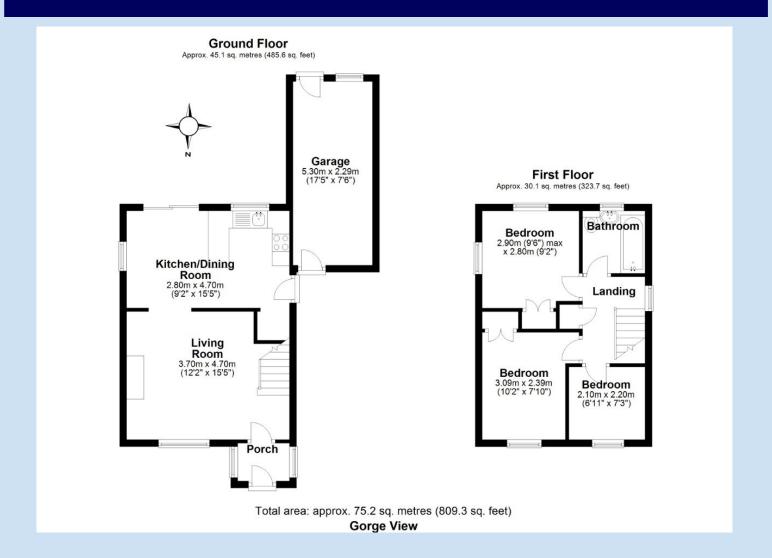

## £ 2 6 4, 9 5 0 region

Three bedroom detached house in an enviable location, positioned opposite the Maypole in Broseley Wood and benefiting from far reaching views and some lovely local walks. The accommodation includes entrance porch, spacious living room with feature fireplace and a kitchen diner with patio doors out to the rear. The first floor offers three bedrooms and family bathroom. The driveway parking leads to a carport and garage, with a mature south facing garden to the rear. Broseley cricket club is nearby and the many amenities of Broseley are within easy reach.