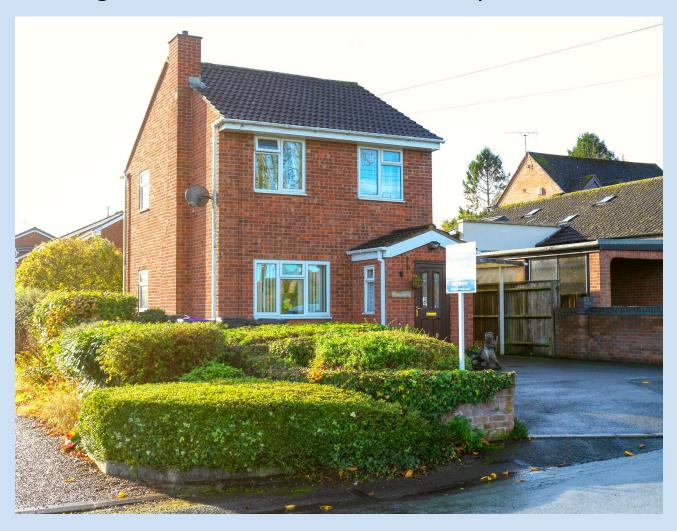

## Gorge View, Woodlands Rd, Broseley Wood TF12 5PX

## £ 2 6 4, 9 5 0 region

Three bedroom detached house in an enviable location, positioned opposite the Maypole in Broseley Wood and benefiting from far reaching views and some lovely local walks. The accommodation includes entrance porch, spacious living room with feature fireplace and a kitchen diner with patio doors out to the rear. The first floor offers three bedrooms and family bathroom. The driveway parking leads to a carport and garage, with a mature south facing garden to the rear. Broseley cricket club is nearby and the many amenities of Broseley are within easy reach.