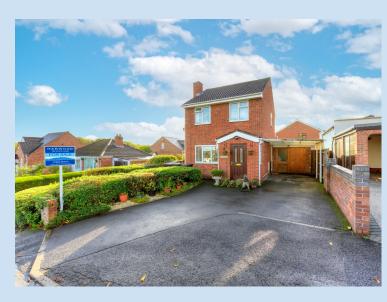

## Gorge View, Woodlands Rd, Broseley Wood TF12 5PX

## £ 2 6 4, 9 5 0 region

Three bedroom detached house in an enviable location, positioned opposite the Maypole in Broseley Wood and benefiting from far reaching views and some lovely local walks. The accommodation includes entrance porch, spacious living room with feature fireplace and a kitchen diner with patio doors out to the rear. The first floor offers three bedrooms and family bathroom. The driveway parking leads to a carport and garage, with a mature south facing garden to the rear. Broseley cricket club is nearby and the many amenities of Broseley are within easy reach.